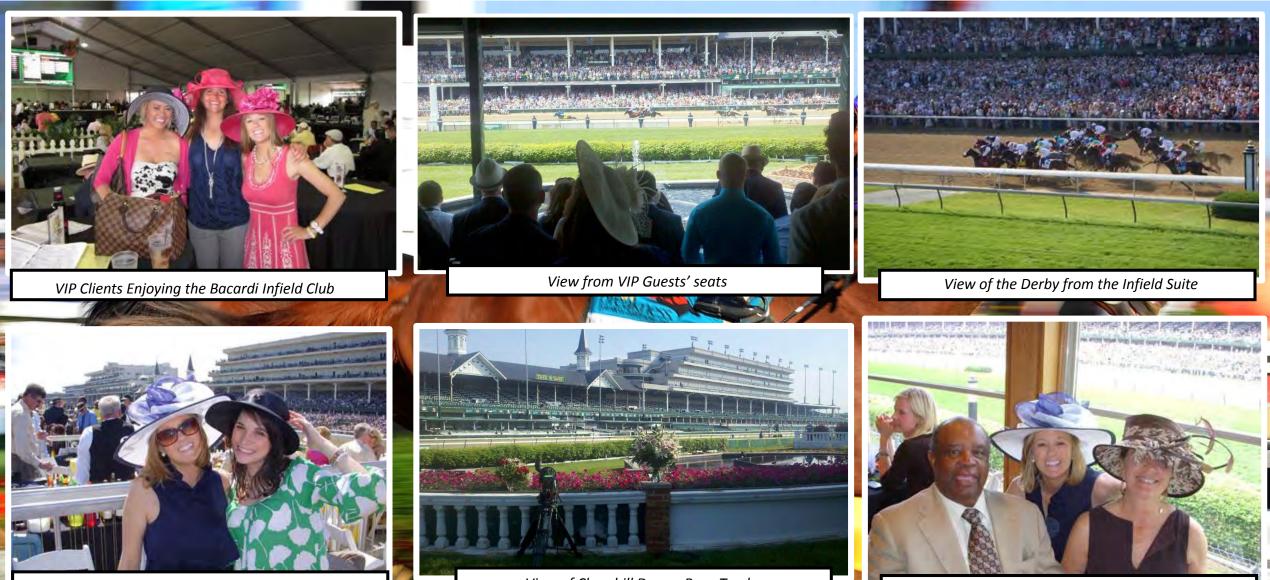

## **EVENT PHOTOS**

#### 2017 Kentucky Derby • Churchill Downs • May 6th

VIP Guests enjoying their private patio

View of Churchill Downs Race Track

Inside the Infield Suite